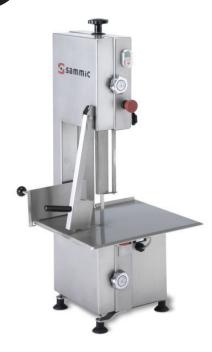

# BONE SAW SH-182 230-400/50/3

Cut height: 249 mm.

P/N. 5150030

# SALES DESCRIPTION

Max. cutting thickness: 175 mm.

Cutting speed: 16 m./sec.

### Machine to cut bones and frozen food.

- √ Fully made of stainless steel.
- ✓ Ideal for food retailers and collective dining facilities.
- √ Detachable scrap pan.
- √ Easy-to-extract blade scraper.
- √ Safety switch on the door.
- √ Easy to clean.
- √ Machine certified in conformity with hygiene and safety CE regulations and specific product standards.